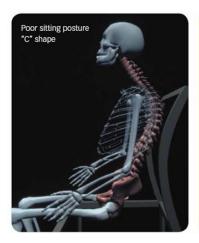

## **SpineSafe Main Features:**

- Ergonomic design, lightweight and portable
- Promotes good posture and correct spinal alignment
- Reduces strains from prolonged sitting
- Assists in the relief of back pain
- Durable open-weave soft mesh cover allows air flow
- 99% germs resistance
- 100% ultraviolet ray protection
- High durability and quality