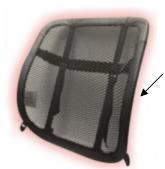

## These come in 2 sizes:

Medium - \$52.80 inc gst

Special tension straps that provide flexible adjustment options (to increase or

decrease the curve)

Adjustment buckle strap allowing the support to be attached to most chairs

## **SpineSafe Main Features:**

- Ergonomic design, lightweight and portable
- Promotes good posture and correct spinal alignment
- Reduces strains from prolonged sitting
- Assists in the relief of back pain
- Durable open-weave soft mesh cover allows air flow
- 99% germs resistance
- 100% ultraviolet ray protection
- High durability and quality