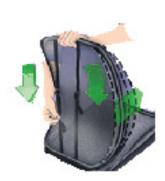

## These come in 2 sizes:

Medium - \$52.80 inc gst

Special tension straps that provide flexible adjustment options (to increase or

decrease the curve)

Adjustment buckle strap allowing the support to be attached to most chairs