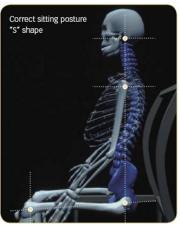

## **SpineSafe Main Features:**

- Ergonomic design, lightweight and portable
- Promotes good posture and correct spinal alignment
- Reduces strains from prolonged sitting
- Assists in the relief of back pain
- Durable open-weave soft mesh cover allows air flow
- 99% germs resistance
- 100% ultraviolet ray protection
- High durability and quality