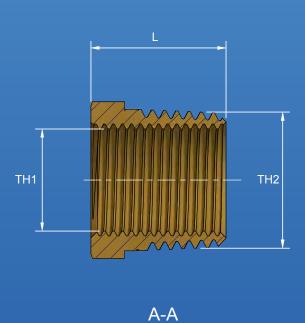

### **Material Chart**

|       | AF | L  | TH1     | TH2    |
|-------|----|----|---------|--------|
| AW332 | 22 | 20 | RP 3/8" | R 1/2" |

Austworld PO Box 311 Ashmore City QLD 4214 P: 1300 780 430 F: 1300 780 441