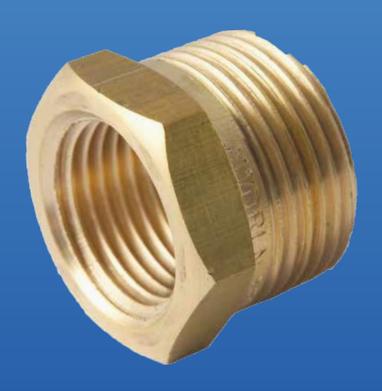

# SCREWED BUSH REDUCING BRASSWARE 15MM X 10MM

AW332

### **Specifications**

- · Maximum working temperature 60°C
- · Maximum pressure rating 2000kPa

#### **Features**

- · Watermark Approved
- · DR Brass

Austworld PO Box 311 Ashmore City QLD 4214 P: 1300 780 430 F: 1300 780 441

E: info@austworld.com.au W: www.austworld.com.au