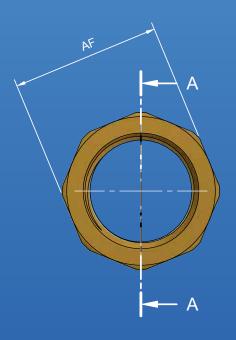

### **Material Chart**

|       | AF | L  | TH1     | TH2    |
|-------|----|----|---------|--------|
| AW332 | 22 | 20 | RP 3/8" | R 1/2" |

Austworld PO Box 311 Ashmore City QLD 4214 P: 1300 780 430 F: 1300 780 441