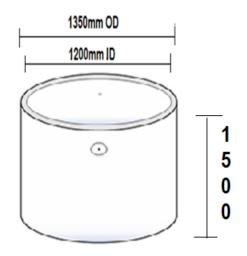

## Septic Tanks

Manufactured in accordance with AS 1546.1, septic systems require 2 tanks 1st is the 1500 x 1500. The 2nd is the 1200 x 1500 as shown below and comes with and without base.

Optional pump tanks are available on request for systems with specified requirements.

| Item No.   | CONCRETE SEPTIC TANKS                                    |
|------------|----------------------------------------------------------|
| CPST1200   | Concrete Septic Tank - 1200 x 1500 - 1030kg              |
| CPST1500   | Concrete Septic Tank - 1500 x 1500 - 1330KG              |
| CPSTB1200  | Concrete Septic Tank 1200mm with Base @ 1362kg           |
| CPSTB1500  | Concrete Septic Tank 1500mm with Base @ 1750kg           |
| CPL900900B | Concrete Septic - 900 x 900 [Pump tank] c/w Base - 430kg |