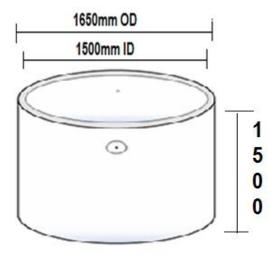

## Septic Tanks

Manufactured in accordance with AS 1546.1, septic systems require 2 tanks 1st is the 1500 x 1500. The 2nd is the 1200 x 1500 as shown below and comes with and without base.

Optional pump tanks are available on request for systems with specified requirements.

| Item No.   | CONCRETE SEPTIC TANKS                                    |
|------------|----------------------------------------------------------|
| CPST1200   | Concrete Septic Tank - 1200 x 1500 - 1030kg              |
| CPST1500   | Concrete Septic Tank - 1500 x 1500 - 1330KG              |
| CPSTB1200  | Concrete Septic Tank 1200mm with Base @ 1362kg           |
| CPSTB1500  | Concrete Septic Tank 1500mm with Base @ 1750kg           |
| CPL900900B | Concrete Septic - 900 x 900 [Pump tank] c/w Base - 430kg |