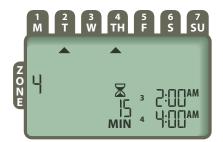

## Easy to Use

At-A-Glance programming allows you to modify and view each zone's schedule on a single screen.

## Eliminate the guesswork from your irrigation controller

Say goodbye to common programming issues. The ESP-RZX is modeled after the simplicity of your DVR. Simply pick a zone, set the run time, start times and watering days, all from the same screen! With zone-based scheduling, the ESP-RZX allows your irrigation system to be fine-tuned to the individual needs of each zone, without the hassle of having to deal with multiple "programs"

Zone-specific schedules are easy to understand and modify.