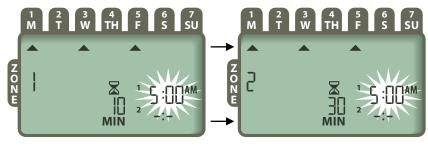

## Easy to Use

At-A-Glance programming allows you to modify and view each zone's schedule on a single screen.

## Eliminate the guesswork from your irrigation controller

Say goodbye to common programming issues. The ESP-RZX is modeled after the simplicity of your DVR. Simply pick a zone, set the run time, start times and watering days, all from the same screen! With zone-based scheduling, the ESP-RZX allows your irrigation system to be fine-tuned to the individual needs of each zone, without the hassle of having to deal with multiple "programs"

Zone-specific schedules are easy to understand and modify.