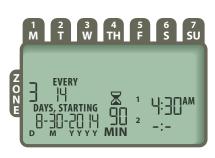

## Easy to Use

At-A-Glance programming allows you to modify and view each zone's schedule on a single screen.

## Eliminate the guesswork from your irrigation controller

Say goodbye to common programming issues. The ESP-RZX is modeled after the simplicity of your DVR. Simply pick a zone, set the run time, start times and watering days, all from the same screen! With zone-based scheduling, the ESP-RZX allows your irrigation system to be fine-tuned to the individual needs of each zone, without the hassle of having to deal with multiple "programs"

Zone-specific schedules are easy to understand and modify.