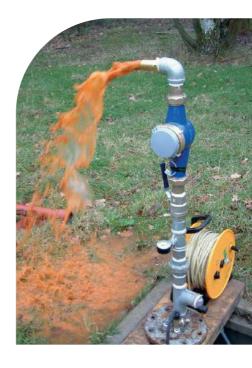

# **BoreSafe**<sup>TM</sup>

Reduces iron deposits in bore water applications

#### BoreSafe™ Blast5

Reduces iron deposits in bore water applications to help improve the flow through pipework and increase pump efficiency.