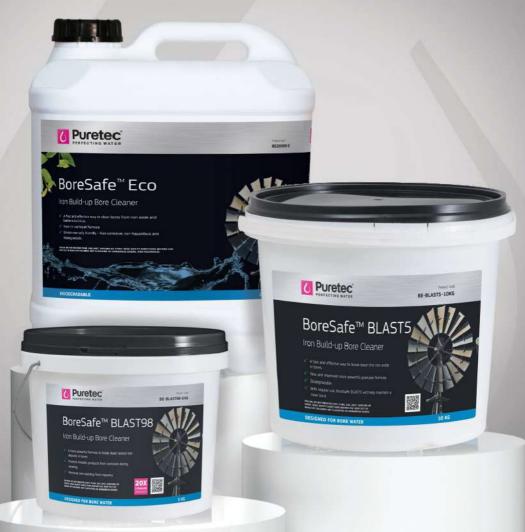

#### BoreSafe™ Eco

Is a non-corrosive, non-hazardous, biodegradable chemical designed specifically to break down the iron build-up in the bore itself, the bore pump and pipe; Ideal choice for those seeking to minimise hazardous chemical use around their home or workplace.

#### BoreSafe™ Blast5

Reduces iron deposits in bore water applications to help improve the flow through pipework and increase pump efficiency.

#### BoreSafe™ Blast98

Dissolves and removes iron deposits and stains in bores that haven't been regularly maintained or have high levels of iron. It is 20 times stronger than Bore-Safe™ Blast5 and is designed to blast away even the toughest iron contamination in bores and it can also be used to remove iron staining on surfaces.