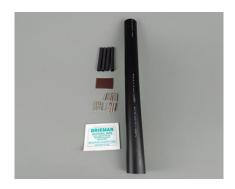

## **Kit Contents:**

- 12 x tinned copper splice connectors, (four of each 1.5, 2.5 and 6mm²)
- 4 x RDW dual wall heat shrink pieces
- A 400mm length of special high shrink ratio 30/8 medium wall heat shrink with heavy adhesive lining
- Preparation alcohol wipe
- Sand paper
- Instructions