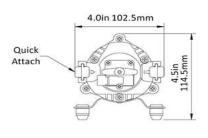

| Typo                        | 3 Chamber positive displacement diaphragm pump, self |  |  |
|-----------------------------|------------------------------------------------------|--|--|
| Туре                        | priming, capable of being run dry                    |  |  |
| Valve / Diaphragm           | Viton / Santoprene                                   |  |  |
| Control Type                | Pressure switch                                      |  |  |
| Max Recommended Temperature | 60° C (140° F)                                       |  |  |
| Priming Capabilities        | 1.8m (6 feet) suction lift                           |  |  |
| Re-start Pressure           | Shut-off Pressure 80 PSI: 65 PSI ±5 PSI(±0.3 bar)    |  |  |
|                             | Shut-off Pressure 80 PSI: 65 PSI ±5 PSI(±0.3 bar)    |  |  |
| Inlet/Outlet Ports          | 5/8" (16 mm) QUICK ATTACH                            |  |  |
| Wire Connections            | 2-Pin Leads                                          |  |  |
| Weight                      | 2.3 kg                                               |  |  |