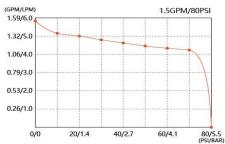

| Model             | Open Flow | Shut-off Pressure |     | Voltage / Max | List Price |
|-------------------|-----------|-------------------|-----|---------------|------------|
| IVIOGEI           | LPM       | PSI               | BAR | Amps          | LIST FILE  |
| SFADP1-015-080-35 | 5.5       | 80                | 5.5 | 12V / 7.0A    | \$258.03   |
| SFADP1-018-120-35 | 7.0       | 120               | 8.3 | 12V / 12A     | \$305.15   |