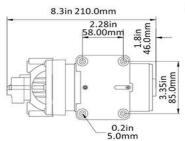

| Typo                        | 3 Chamber positive displacement diaphragm pump, self |  |  |
|-----------------------------|------------------------------------------------------|--|--|
| Туре                        | priming, capable of being run dry                    |  |  |
| Valve / Diaphragm           | Viton / Santoprene                                   |  |  |
| Control Type                | Pressure switch                                      |  |  |
| Max Recommended Temperature | 60° C (140° F)                                       |  |  |
| Priming Capabilities        | 1.8m (6 feet) suction lift                           |  |  |
| Re-start Pressure           | Shut-off Pressure 80 PSI: 65 PSI ±5 PSI(±0.3 bar)    |  |  |
|                             | Shut-off Pressure 80 PSI: 65 PSI ±5 PSI(±0.3 bar)    |  |  |
| Inlet/Outlet Ports          | 5/8" (16 mm) QUICK ATTACH                            |  |  |
| Wire Connections            | 2-Pin Leads                                          |  |  |
| Weight                      | 2.3 kg                                               |  |  |