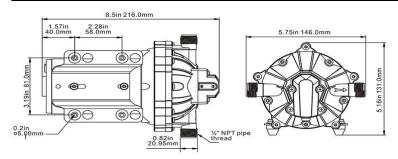

|                             | Chamban assitive disalessment disalessment alignment and |  |
|-----------------------------|----------------------------------------------------------|--|
| Туре                        | 5 Chamber positive displacement diaphragm pump, self     |  |
|                             | priming, capable of being run dry                        |  |
| Valve / Diaphragm           | Viton / Santoprene                                       |  |
| Control Type                | Pressure switch                                          |  |
| Max Recommended Temperature | 60° C (140° F)                                           |  |
| Priming Capabilities        | 1.8m (6 feet) suction lift                               |  |
| Re-start Pressure           | Shut-off Pressure 60 PSI : 48 PSI ±5 PSI (±0.3 bar)      |  |
| Inlet/Outlet Ports          | 1/2' Male NPT                                            |  |
| Wire Connections            | 2-Pin Leads                                              |  |
| Weight                      | 2.8 kg                                                   |  |