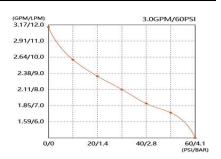

## 51 Series DC Diaphragm Ag Pump

An economical workhorse, the 51 series are engineered for flexibility. The 51-Series is our Heavy-Duty water pump. It provides high volume water flow with reduced pump cycling, thanks to the large five-chamber diaphragm. With on-demand switching, 11.5 LPM, and 60 PSI, the 51 series will meet your special requirements with positive predictable performance. The 51-Series pumps are self-priming, and can run dry without damage, performance reliable and low current.

| Model             | Open Flow | Shut-off Pressure |     | Voltage / Max | List Price |
|-------------------|-----------|-------------------|-----|---------------|------------|
| Widuei            | LPM       | PSI               | BAR | Amps          | LIST FILE  |
| SFADP1-030-060-51 | 11.5      | 60                | 4.2 | 12V / 10A     | \$283.98   |