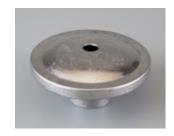

## **Stainless Steel Rainmist Sprinklers**

Stainless steel Rainmist sprinkler for use in home watering systems.

## **Features**

- Hard wearing base
- Stainless steel top and inside baffle
- No moving parts
- Flat top for flush installation in lawn
- 360° conical pattern from top of sprinkler

## **Performance**

- Maximum operating pressure 200kpa
- Discharge at 200 kpa is 17 lpm
- Diameter of coverage 5m
- Discharge 360° conical pattern from top of sprinkler

| MODELS                        | CODE  | BARCODE       |
|-------------------------------|-------|---------------|
| 15mm inlet Rainmist sprinkler | XG450 | 9317720800218 |