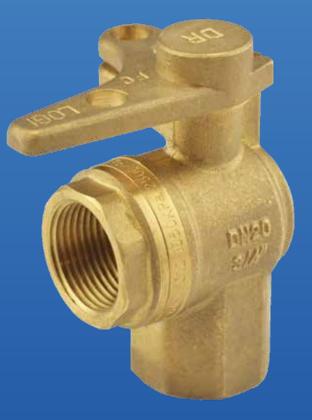

## BALL VALVE WATER MARKED RIGHT ANGLE METER STOP FI X FI

#### Features

- · DR Brass handle
- · Watermark approved
- · Full bore
- 100% pressure tested
- $\cdot\,$  Lockable both on and off
- · WSAA Appraised

P: 1300 780 430 F: 1300 780 441 E: info@austworld.com.au W: www.austworld.com.au

## **LOGIO BALL VALVE WATER MARKED RIGHT ANGLE METER STOP FI X FI**