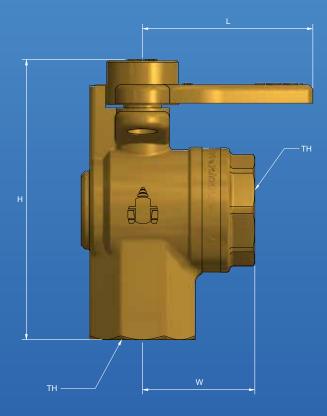

WRA20F

WRA25F

Austworld PO Box 311 Ashmore City QLD 4214

82

92

Sizing Chart MM

50

56

W

33

40

P: 1300 780 430 F: 1300 780 441 E: info@austworld.com.au W: www.austworld.com.au

Rp 3/4"

Rp 1"

DISCLAIMER AS PART OF AUSTWORLD COMMITMENT TO QUALITY PRODUCTS, AUSTWORLD RESERVES THE RIGHT TO ALTER THE DESIGN OR SPECIFICATION OF ITS PRODUCT WITHOUT NOTICE, THE PRODUCT IMAGES SHOWN ARE FOR ILLUSTRATION PURPOSES DNLY AND MAY NOT BE AN EXACT REPRESENTATION OF THE PRODUCT