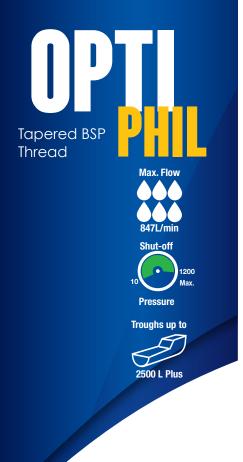

# The second secon

High performance, compact, float valve for large and medium troughs with high demand

### **FULL FLOW**

Full flow design, providing flows up to 847 L/min, and preventing pump short cycling, saving your pump and energy.

### **HIGH VIS FLOAT**

High Vis orange float for fast easy identification of water level from a distance.

| Product    | Body     | Inlet               | Thread  | Lever  |   | led Float Size | Max. Shutoff* | Max.Flow* |
|------------|----------|---------------------|---------|--------|---|----------------|---------------|-----------|
| Number     | Material | Size                | Type    | Length |   | Agricultural   | (kPa)         | (L/min)   |
| 93 6001 00 | Acetyl   | 1" BSP <sup>+</sup> | Tapered | n/a    | - | 4'' (100mm)    | 1,200         | 847       |

† Supplied with 3/4" and 1-1/4" Adaptors