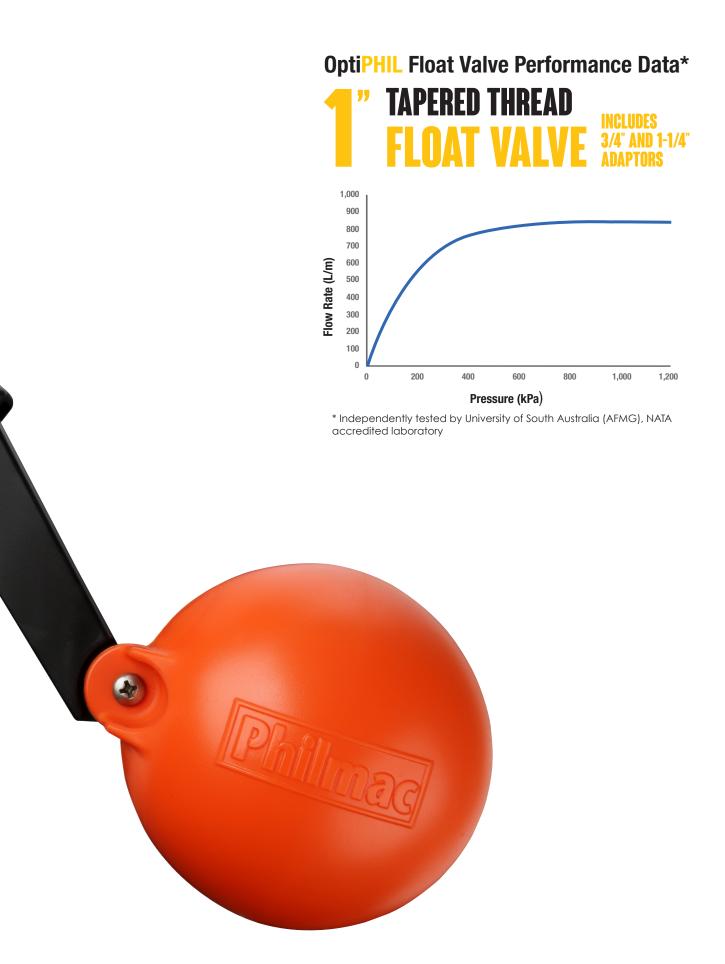

### **FULL FLOW**

Full flow design, providing flows up to 847 L/min, and preventing pump short cycling, saving your pump and energy.

### **HIGH VIS FLOAT**

High Vis orange float for fast easy identification of water level from a distance.

| Product    | Body     | Inlet               | Thread  | Lever  |   | led Float Size | Max. Shutoff* | Max.Flow* |
|------------|----------|---------------------|---------|--------|---|----------------|---------------|-----------|
| Number     | Material | Size                | Type    | Length |   | Agricultural   | (kPa)         | (L/min)   |
| 93 6001 00 | Acetyl   | 1" BSP <sup>+</sup> | Tapered | n/a    | - | 4'' (100mm)    | 1,200         | 847       |

† Supplied with 3/4" and 1-1/4" Adaptors