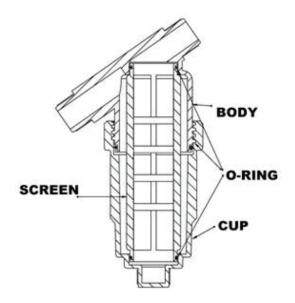

### **Specifications**

Maximum Flow - 20mm: 58lpm

Maximum Flow - 25mm: 85lpm

Max Recommended Operating Pressure: 800kPa

Filtration Range: 40 - 155 mesh

Filtration Screen: Polyester/Stainless Steel

Gaskets: EPDM

Body: Polypropylene

| Part No.                                                         | Description                                       |  |  |
|------------------------------------------------------------------|---------------------------------------------------|--|--|
| 20mm Tavlit Screen Filters                                       |                                                   |  |  |
| TF-20-120                                                        | 20mm x 120 mesh screen (Brown)                    |  |  |
| TF-20-155                                                        | 20mm x 155 mesh screen (Green)                    |  |  |
| TF-20-80                                                         | 20mm x 80 mesh screen (Light Blue)                |  |  |
| 25mm Tavlit Screen Filters                                       |                                                   |  |  |
| TF-25-120                                                        | 25mm x 120 mesh screen (Brown)                    |  |  |
| TF-25-155                                                        | 25mm x 155 mesh screen (Green)                    |  |  |
| TF-25-80                                                         | 25mm x 80 mesh screen (Light Blue)                |  |  |
| TF-25-40                                                         | 25mm x 40 mesh screen (Dark Blue)                 |  |  |
| 20mm & 25mm Tavlit Plastic Filters - Spare Parts Screen Elements |                                                   |  |  |
| TF-20-BO                                                         | 20mm BSP female swivel inlet & outlet Filter Body |  |  |
| TF-25-BO                                                         | 25mm BSP female swivel inlet & outlet Filter Body |  |  |
| TFF-40                                                           | 40 mesh screen to suit 20mm & 25mm Body           |  |  |
| TFF-80                                                           | 80 mesh screen to suit 20mm & 25mm Body           |  |  |
| TFF-120                                                          | 120 mesh screen to suit 20mm & 25mm Body          |  |  |
| TFF-155                                                          | 155 mesh screen to suit 20mm & 25mm Body          |  |  |