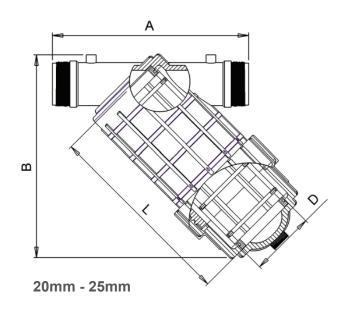

### **FILTER DIMENSIONS**

### **Filter Dimensions**

**A:** 121mm **B:** 160mm **L:** 153mm **D:** 31mm

Body: P.P

Screen: Stainless Steel or

Polyester

O-Rings: EPDM