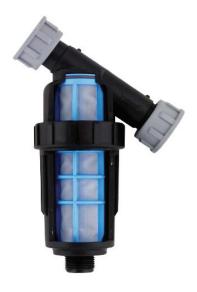

## **TAVLIT SCREEN FILTERS - 20MM & 25MM**

Tavlit Screen Filters are used for protection in drip, spray and sprinkler watering systems. Filters are available in sizes from 20mm to 50mm.

#### **Features**

- Unique: Swivel quick installation
- Interchangeable filtration elements:
   Disc and Screen elements fit the same filter body
- · High Flow, low pressure loss
- Easy maintenance
- UV Resistant
- · BSP male or female thread