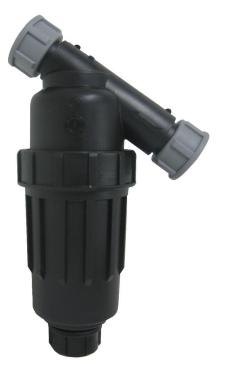

## **TAVLIT SCREEN FILTERS - 20MM & 25MM**

Tavlit Screen Filters are used for protection in drip, spray and sprinkler watering systems. Filters are available in sizes from 20mm to 50mm.

#### **Features**

- Unique: Swivel quick installation
- Interchangeable filtration elements:
   Disc and Screen elements fit the same filter body
- · High Flow, low pressure loss
- Easy maintenance
- UV Resistant
- · BSP male or female thread