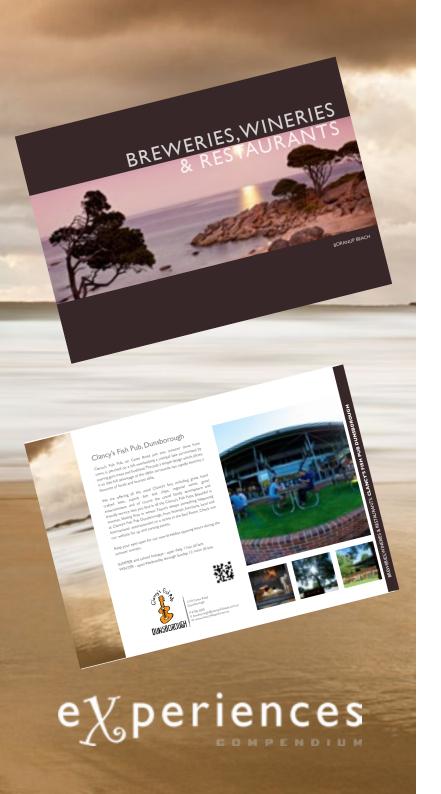

WHAT? The Experiences Compendium is a high quality and durable buckram covered A4 landscape design combining exquisite local photography and full page advertorial style features of local businesses. All internal pages are printed on 200 gsm matt laminate paper.

#### Text

Headline\*

Text 100 words maximum\*

Contact details (address, phone, fax, email and web)\*

\*To be provided as a word file

### Logo

All fonts converted to paths as eps, tiff or jpeg 300dpi size 70mmW x 25mmH

#### **Photos**

I x hero image\*\* (max size: I 15mmW x 130mmH approx)

3 x smaller images\*\* (size: 35mmW x 35mmH)

\*\*All images to be supplied as tiff or jpeg 300 dpi

All artwork Specifications to be emailed to brochures@prdirect.com.au M: 0419 915 450