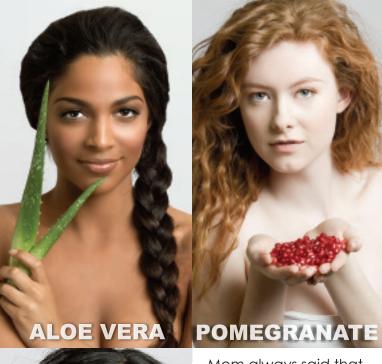

is the result of collaborative efforts by the chemists in Mehron's product development lab along with input from a select group of highly acclaimed makeup artists. Celebré PRO-HD Makeup Foundation is an oil-free and fragrance-free cream makeup that delivers satin-smooth, buildable coverage that is non-greasy and great for all skin types. Our experienced chemists formulated Celebré PRO-HD to be buildable to suit the amount of coverage needed. It contains powerful antioxidants such as vitamin E, pomegranate and aloe vera that help soothe the skin.

She was right.

Celebré Pro-HD's 3 Skin Enhancing Ingredients:

- aloe vera
- pomegranate
  - vitamin E