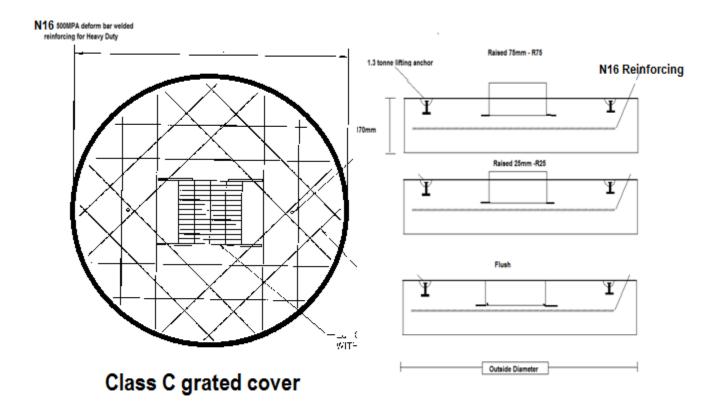

## <u>Grates – Galvanised Bicycle covers</u>

| Grated Covers HD     |                |                     |                         |                   |
|----------------------|----------------|---------------------|-------------------------|-------------------|
| Product              | Suited<br>Tank | Outside<br>Diameter | Available<br>grate type | Price<br>GST excl |
| Grated - 900         | 900            | 1040mm              | Flush. R25, R75         | \$ 279.09         |
| Grated -1090         | 1090           | 1240mm              | Flush. R25, R75         | \$ 242.73         |
| <b>Grated - 1350</b> | 1200           | 1350mm              | Flush. R25, R75         | \$ 270.91         |
| <b>Grated - 1500</b> | 1500           | 1650mm              | Flush. R25, R75         | \$ 328.09         |
| <b>Grated - 1800</b> | 1800           | 2040mm              | Flush. R25, R75         | \$ 387.27         |