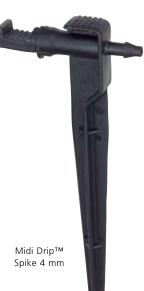

## Features

- Take apart for easy inspection and cleaning.
- Barb model for direct insertion into tubing.
- Spike model to anchor Midi Drip™ at the plant.

### **Specifications**

| DIMENSIONS ASSEMBLED | BARB  | SPIKE  | UV STABILISED MATERIAL | BASE/CONNECTION TYPE |
|----------------------|-------|--------|------------------------|----------------------|
| HEIGHT               | 17 mm | 123 mm | BODY polypropylene     |                      |
| LENGTH               | 35 mm | 49 mm  | KEY polypropylene      | Inlet: BARB 4 mm     |
| WIDTH                | 9 mm  | 9 mm   | SPIKE polypropylene    |                      |
| WEIGHT (approx)      | 1.5 g | 4.6 g  |                        |                      |