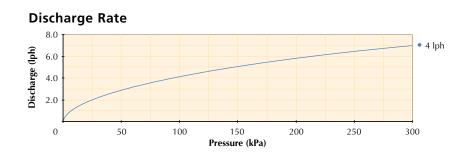

#### Applications

Shrubs and flowers, fruit trees, vines and tomatoes in a wide range of situations from home gardens to large scale nurseries.

| Performance                | 4 lph              |
|----------------------------|--------------------|
| PRESSURE<br>(kPa)          | DISCHARGE<br>(lph) |
| 50                         | 2.8                |
| 75                         | 3.5                |
| 100                        | 4.0                |
| 125                        | 4.5                |
| 150                        | 4.9                |
| MINIMUM CROSS SECTION (mm) | 0.5 x 0.6          |