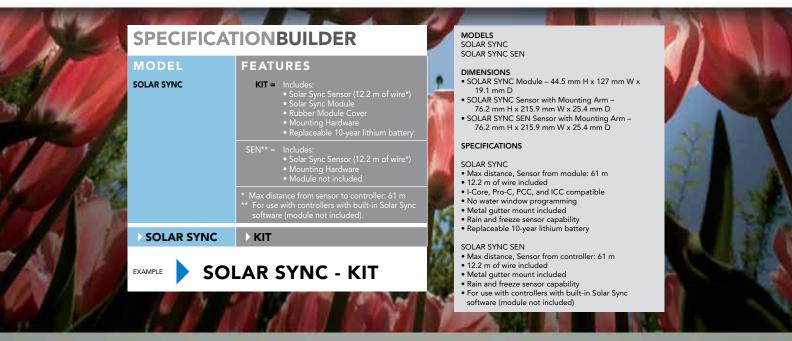

## SCLAR SYNC

Stay in or stay out. Just stay put while Hunter's new simple ET system does the work for you.

Sleek: Compact sensor design.
Simple: Easy installation and programming.
Selfless: Automatically adjusts controller watering.

**Synchronous:** Integrates seamlessly with compatible Hunter Controllers (look for the "Compatible with SCLAR SYNC" indicator).

What's behind door number one? Open the new Hunter PCC controller to find a special slot for the Solar Sync. You now have a highly efficient, super simple watering system on your team. Installed indoors or outdoors, it's always a winner.

#### SCLAR SYNC Module\*

Installs easily to Hunter controllers (look for the "Compatible with SCLAR SYNC" indicator).

Hunter

Mount the sensor, install the sync module and you have one of the simplest ET systems around.