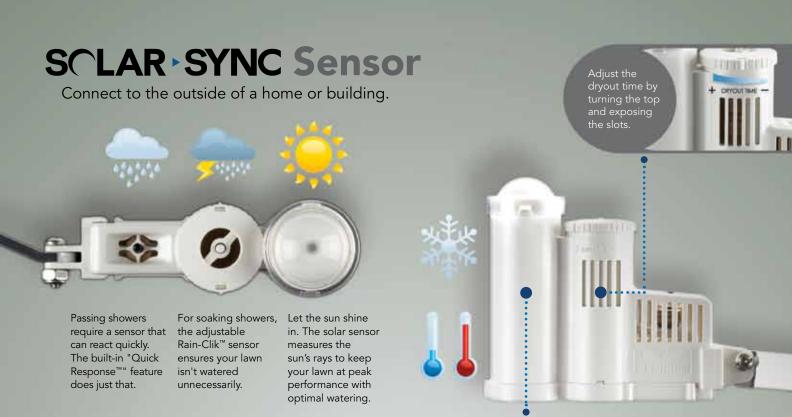

## SCLAR SYNC

Stay in or stay out. Just stay put while Hunter's new simple ET system does the work for you.

Sleek: Compact sensor design.
Simple: Easy installation and programming.
Selfless: Automatically adjusts controller watering.

Air temperature is monitored and used to calculate watering requirements. Too hot? Solar Sync knows to be efficient and waters your lawn as needed. Freezing morning? Keep those mittens off, because below 2.75°C, Solar Sync smartly waits for warmer temperatures.

#### SCLAR SYNC Module\*

Installs easily to Hunter controllers (look for the "Compatible with SCLAR SYNC" indicator).

Hunter

Mount the sensor, install the sync module and you have one of the simplest ET systems around.