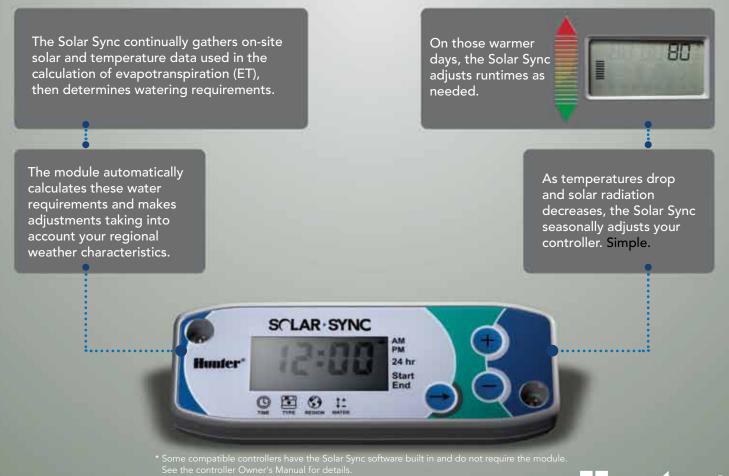

## SCLAR SYNC

Stay in or stay out. Just stay put while Hunter's new simple ET system does the work for you.

Sleek: Compact sensor design.
Simple: Easy installation and programming.
Selfless: Automatically adjusts controller watering.

Air temperature is monitored and used to calculate watering requirements. Too hot? Solar Sync knows to be efficient and waters your lawn as needed. Freezing morning? Keep those mittens off, because below 2.75°C, Solar Sync smartly waits for warmer temperatures.

#### SCLAR SYNC Module\*

Installs easily to Hunter controllers (look for the "Compatible with SCLAR SYNC" indicator).

Hunter

Mount the sensor, install the sync module and you have one of the simplest ET systems around.