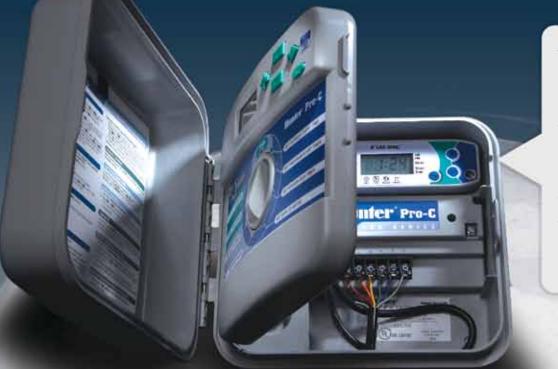

**Synchronous:** Integrates seamlessly with compatible Hunter Controllers (look for the "Compatible with SCLAR SYNC" indicator).

What's behind door number one? Open the new Hunter PCC controller to find a special slot for the Solar Sync. You now have a highly efficient, super simple watering system on your team. Installed indoors or outdoors, it's always a winner.