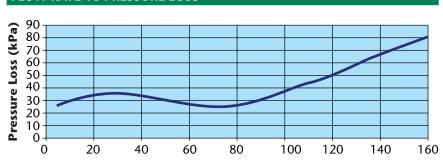

#### FLOW RATE VS PRESSURE LOSS

Flow (L/M)

| ELECTRICAL SPECIFICATIONS                     |                                           |  |
|-----------------------------------------------|-------------------------------------------|--|
| Solenoid:                                     | 24 VAC (2 x 45cm red fly leads-stranded). |  |
| Inrush current:                               | 0.34 amp.                                 |  |
| Holding current:                              | 0.2amp.                                   |  |
| DC latching solenoid (DCLS-P) optional extra. |                                           |  |
| 24VDC (R576804) optional extra                |                                           |  |