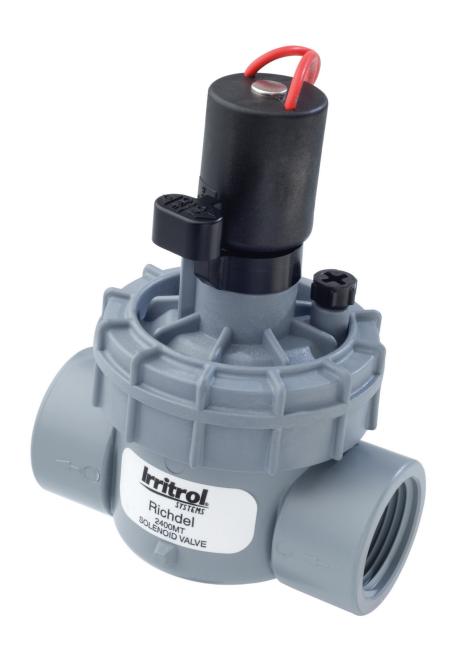

# IRRITROL™ 2400 SERIES CONTROL VALVES

FOR RESIDENTIAL USE

The Richdel 2400 Series Control Valve was released in 1981 as the world's first "Jar Top" (screwless) solenoid valve. This patented breakthrough proved immediately popular with contractors thanks to its solid construction, low frictional losses and above all, its serviceability. Today the 2400 is the world's largest selling irrigation valve, still the favourite of contractors and designers the world over.

#### **FEATURES - PERFORMANCE**

- Manual external bleed pin (flushing mode).
- Manual bleed lever (manual mode).
- Heavy-duty, corrosion and UVresistant PVC construction.
- Double-beaded SANTOPRENE diaphragm.
- Resilient Buna-N diaphragm seat seal.
- Floating bleed tube ensures positive automatic operation.
- Encapsulated low draw solenoid with hex plunger.
- Threaded nyglass bonnet permits fast and easy servicing.
- Full stainless steel metering system.
- Available in female BSP or slip configuration (no valve adaptor required for PVC lateral installations).
- Easily serviced without removal from the system.
- 20 valves per carton.