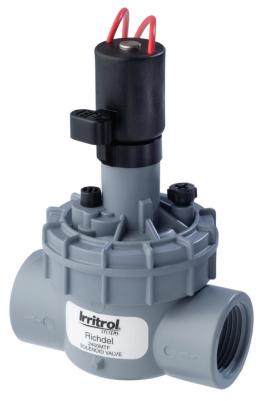

# IRRITROL™ 2400 SERIES CONTROL VALVES

FOR RESIDENTIAL USE

The Richdel 2400 Series Control Valve was released in 1981 as the world's first "Jar Top" (screwless) solenoid valve. This patented breakthrough proved immediately popular with contractors thanks to its solid construction, low frictional losses and above all, its serviceability. Today the 2400 is the world's largest selling irrigation valve, still the favourite of contractors and designers the world over.

#### **FEATURES - PERFORMANCE**

- Manual external bleed pin (flushing mode).
- Manual bleed lever (manual mode).
- Heavy-duty, corrosion and UVresistant PVC construction.
- Double-beaded SANTOPRENE diaphragm.
- Resilient Buna-N diaphragm seat seal.
- Floating bleed tube ensures positive automatic operation.
- Encapsulated low draw solenoid with hex plunger.
- Threaded nyglass bonnet permits fast and easy servicing.
- Full stainless steel metering system.
- Available in female BSP or slip configuration (no valve adaptor required for PVC lateral installations).
- Easily serviced without removal from the system.
- 20 valves per carton.

| ORDERING INFORMATION |                                                           |  |
|----------------------|-----------------------------------------------------------|--|
| Code                 | Description                                               |  |
| 2400S50H             | 25mm slip fit screw top solenoid valve with manual bleed. |  |
| 2400MT               | 25mm FBSP screw top solenoid valve with manual bleed.     |  |
| 2400MTF              | 25mm BSP screw top solenoid valve with flow control.      |  |
| 1012331WAT           | 2400MT which has passed WA Water Authority Test.          |  |